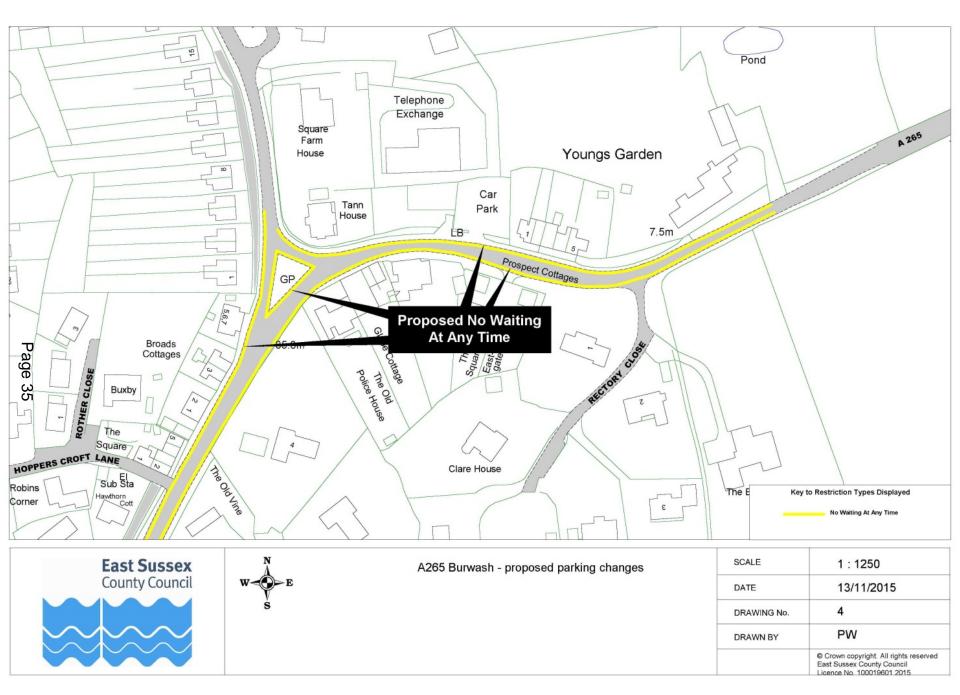

## **Traffic Regulation Orders**

Objections to The East Sussex (Various Roads in Burwash) (Prohibition of Waiting and Prohibition of Stopping and Waiting on School Keep Clear Markings) Order 2011.

This page is intentionally left blank