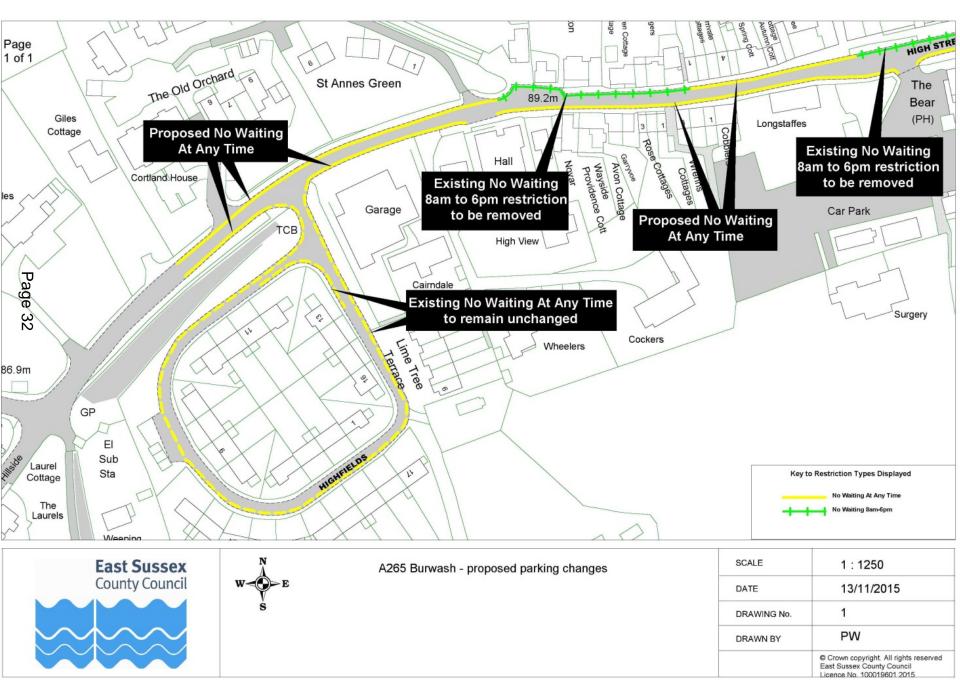

## **Traffic Regulation Orders**

Objections to The East Sussex (Various Roads in Burwash) (Prohibition of Waiting and Prohibition of Stopping and Waiting on School Keep Clear Markings) Order 2011.

Page 31